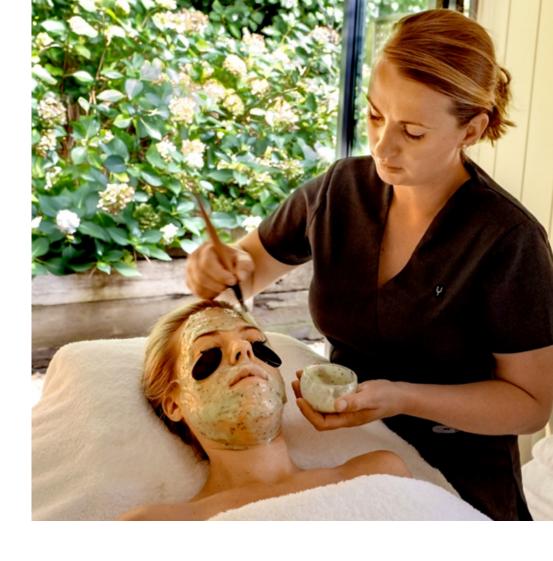

## Face Treatments

| Anti-Ageing Facial & Eye Mask                                                             | 60 min | \$295 |
|-------------------------------------------------------------------------------------------|--------|-------|
| The refreshing peel off mask has an occlusive effect as the active ingredients            |        |       |
| absorb especially deep into the skin for the achievement of anti-ageing. Detoxifying,     |        |       |
| hydrating, vitamin & mineral boost.                                                       |        |       |
| Manuka Honey & Hot Stone Facial                                                           | 60 min | \$345 |
| Warm, luxurious, silky Manuka honey incorporated into a unique facial leaving you         |        |       |
| with youthful looking skin. Native Manuka Honey is rich in nutrients, antibacterial,      |        |       |
| decreases inflammation, hydrating and firming.                                            |        |       |
| Men's Facial & Eye Mask                                                                   | 60 min | \$295 |
| Instantly revive and restore radiance to your skin with carefully selected products.      |        |       |
| Experience the results of the powerful detoxifying, calming and anti-ageing properties.   |        |       |
| Vitamin & mineral boost.                                                                  |        |       |
| Detoxifying Active Charcoal Peel & Mask                                                   | 60 min | \$295 |
| Thanks to its porous structure charcoal deeply purifys the skin by absorbing the toxins.  |        |       |
| It also assists in the regulation of sebum and helps combat oily skin. Includes eye mask. |        |       |